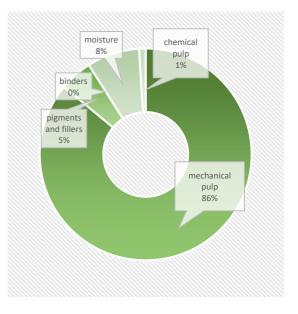

## **PRODUCT COMPOSITION**

This product contains biomass carbon, equivalentto1 578kg of CO2 per tonne of product.

Phone +46 175 261 08 e-mail mikael.wahlgren@holmen.com

FSC® C020071, PEFC /05-33-134