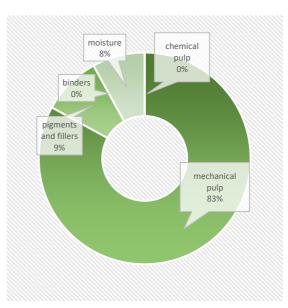

#### PRODUCT COMPOSITION

This product contains biomass carbon, equivalent to 1532 kg of CO2 per tonne of product.

Phone +46 175 261 08 e-mail mikael.wahlgren@holmen.com

FSC® C020071, PEFC /05-33-134