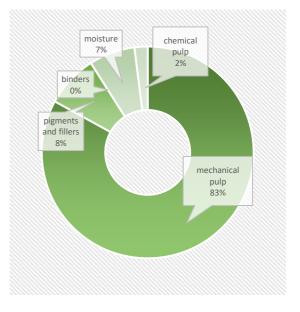

## **PRODUCT COMPOSITION**

This product contains biomass carbon, equivalentto1 545kg of CO2 per tonne of product.

Phone +46 175 261 08 e-mail mikael.wahlgren@holmen.com

FSC® C020071, PEFC /05-33-134