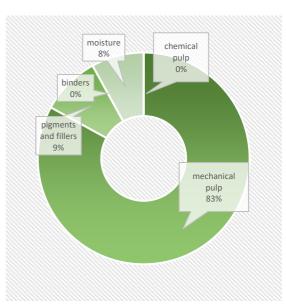

#### PRODUCT COMPOSITION

This product contains biomass carbon, equivalent to 1530 kg of CO2 per tonne of product.

Phone +46 175 261 08 e-mail mikael.wahlgren@holmen.com

FSC® C020071, PEFC /05-33-134