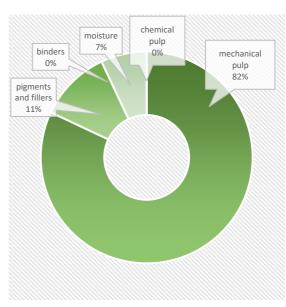

#### PRODUCT COMPOSITION

This product contains biomass carbon, equivalent to 1492 kg of CO2 per tonne of product.

Phone +46 175 261 08 e-mail mikael.wahlgren@holmen.com

FSC® C020071, PEFC /05-33-134