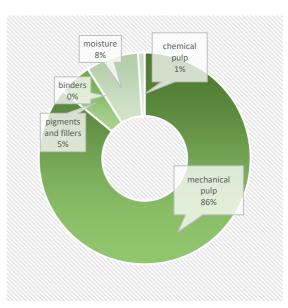

#### PRODUCT COMPOSITION

This product contains biomass carbon, equivalent to 1582 kg of CO2 per tonne of product.

Phone +46 175 261 08 e-mail mikael.wahlgren@holmen.com

FSC® C020071, PEFC /05-33-134