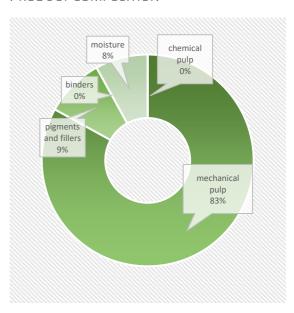

#### PRODUCT COMPOSITION

This product contains biomass carbon, equivalent to 1526 kg of CO2 per tonne of product.

Phone +46 11 236160 e-mail leonard.dahlberg@holmen.com

FSC® C020071, PEFC /05-33-134