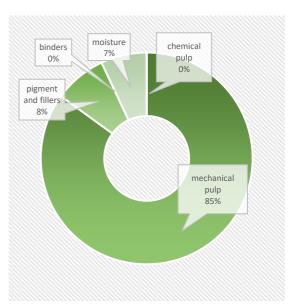

#### PRODUCT COMPOSITION

This product contains biomass carbon, equivalent to 1548 kg of CO2 per tonne of product.

Phone +46 175 261 08 e-mail mikael.wahlgren@holmen.com

FSC® C020071, PEFC /05-33-134