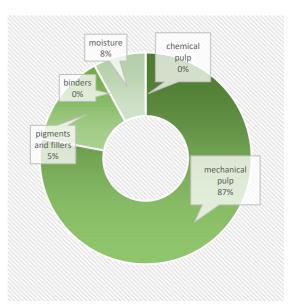

#### PRODUCT COMPOSITION

This product contains biomass carbon, equivalent to 1600 kg of CO2 per tonne of product.

Phone +46 11 236160
e-mail leonard.dahlberg@holmen.com

FSC® C020071, PEFC /05-33-134