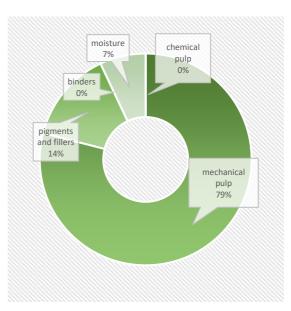

#### PRODUCT COMPOSITION

This product contains biomass carbon, equivalent to 1439 kg of CO2 per tonne of product.

Phone +46 175 261 08 e-mail mikael.wahlgren@holmen.com

FSC® C020071, PEFC /05-33-134