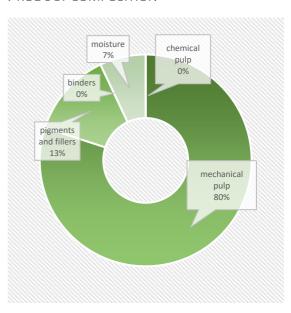

#### PRODUCT COMPOSITION

This product contains biomass carbon, equivalent to 1460 kg of CO2 per tonne of product.

Phone +46 175 261 08 e-mail mikael.wahlgren@holmen.com

FSC® C020071, PEFC /05-33-134